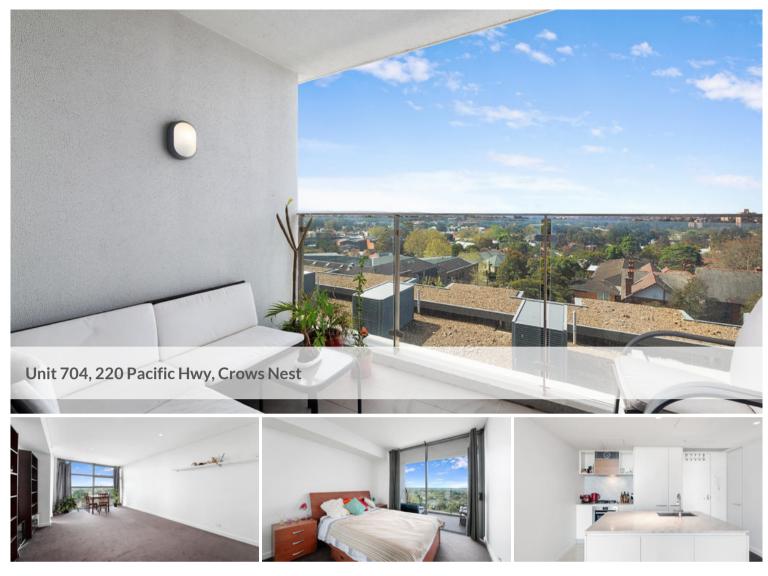

## Immaculate One Bedroom With Panoramic Views

Positioned to the rear of the sought-after Panorama building, this sleek modern apartment with spectacular panoramic views over Wollstonecraft to the Parramatta River and beyond. A haven of light and space, it's immaculately presented, sumptuously appointed and designed. Complete with one spacious bedroom, oversized bathroom and secure underground parking with caged storage. It is a stroll to transport options, North Sydney CBD, Crows Nest cafes and top schools.

#### Features:

- 83 sqm on title
- Open plan kitchen, marble bench tops
- Gas stainless steel Bosch appliances
- Spacious living/dining
- Private balcony with views
- Bedrooms with BIRs, balcony access
- Stylish fully tiled bathrooms
- Internal laundry, ducted air conditioning
- Security entrance, lift, common rooftop