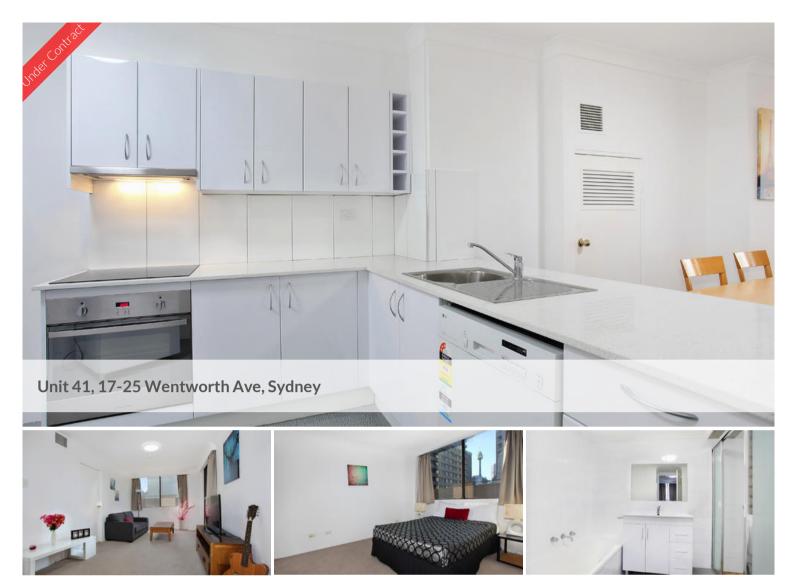

# Ultimate City Living

Proudly sitting on Level 6, situated near the corner of Oxford Street and Hyde Park. This immaculate and well positioned one bedroom apartment has everything to offer. Convenient location within walking distance to major Sydney landmarks. Great city pad with everything at your doorstep.

Featuring:

- Brand new kitchen with sleek appliances
- Updated bathroom with separate bath and shower
- Open Living area with balcony access
- Bedroom with built-in wardrobe
- Internal laundry facilities
- Lift access, security foyer and undercover parking
- Walking distance to CBD, Chinatown , Darling Harbour